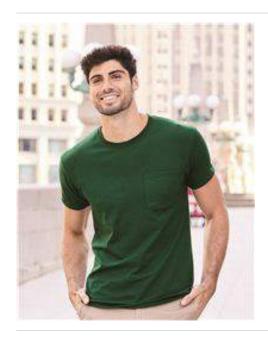

## JERZEES - Dri-Power® 50/50 T-Shirt with a Pocket - **JERZEES** 29MPR

- 5.4 oz./yd², 50/50 cotton/polyester
- Oxford is 47/53 cotton/polyester
- Advanced moisture-management performance
- Noticeably softer hand & excellent printability
- Five-point left chest pocket
- Shoulder-to-shoulder taping
- Double-needle stitched sleeves, bottom hem and front neck
- 1x1 ribbed seamless collar
- Quarter turned to eliminate center crease
- Tear away label